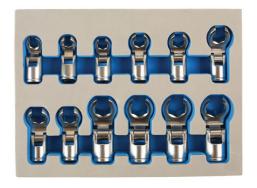

## Flexible Crows Foot Wrench Set 3/8"D 12pc

A complete set of twelve flexi-head crows foot wrenches for use with a 3/8" square drive extension bar or ratchet in a full range of sizes from 8mm to 19mm. The flexible head provides 90° access and the flare nut open Hex (6pt) profile offers a secure grip that provides more torque without damaging the fastener, ideal for flared fixings and softer metals. A professional quality set manufactured from chrome vanadium with a satin finish presented in an EVA foam tray for convenient drawer storage.

## **Additional Information**

- Sizes: 8, 9, 10, 11, 12, 13, 14, 15, 16, 17, 18 and 19mm.
- Single Hex (6pt) profile. Ideal for removing brake, fuel and hydraulic lines without rounding off the fasteners.
- Flexi-head provides full 90° access.
- · Manufactured from chrome vanadium with satin finish.
- Can be used with crows foot adaptor. Please see Laser Part No.7355.