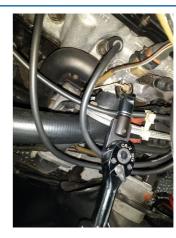

## Flexible Crows Foot Wrench Set 3/8"D 12pc

A complete set of twelve flexi-head crows foot wrenches for use with a 3/8" square drive extension bar or ratchet in a full range of sizes from 8mm to 19mm. The flexible head provides 90° access and the flare nut open Hex (6pt) profile offers a secure grip that provides more torque without damaging the fastener, ideal for flared fixings and softer metals. A professional quality set manufactured from chrome vanadium with a satin finish presented in an EVA foam tray for convenient drawer storage.

## **Additional Information**

- Sizes: 8, 9, 10, 11, 12, 13, 14, 15, 16, 17, 18 and 19mm.
- Single Hex (6pt) profile. Ideal for removing brake, fuel and hydraulic lines without rounding off the fasteners.
- Flexi-head provides full 90° access.
- · Manufactured from chrome vanadium with satin finish.
- Can be used with crows foot adaptor. Please see Laser Part No.7355.