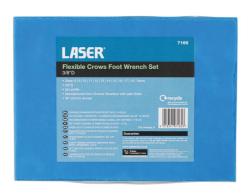

## Flexible Crows Foot Wrench Set 3/8"D 12pc

A complete set of twelve flexi-head crows foot wrenches for use with a 3/8" square drive extension bar or ratchet in a full range of sizes from 8mm to 19mm. The flexible head provides 90° access and the flare nut open Hex (6pt) profile offers a secure grip that provides more torque without damaging the fastener, ideal for flared fixings and softer metals. A professional quality set manufactured from chrome vanadium with a satin finish presented in an EVA foam tray for convenient drawer storage.

## **Additional Information**

- Sizes: 8, 9, 10, 11, 12, 13, 14, 15, 16, 17, 18 and 19mm.
- Single Hex (6pt) profile. Ideal for removing brake, fuel and hydraulic lines without rounding off the fasteners.
- Flexi-head provides full 90° access.
- · Manufactured from chrome vanadium with satin finish.
- Can be used with crows foot adaptor. Please see Laser Part No.7355.