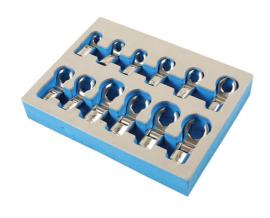

## Flexible Crows Foot Wrench Set 3/8"D 12pc

A complete set of twelve flexi-head crows foot wrenches for use with a 3/8" square drive extension bar or ratchet in a full range of sizes from 8mm to 19mm. The flexible head provides 90° access and the flare nut open Hex (6pt) profile offers a secure grip that provides more torque without damaging the fastener, ideal for flared fixings and softer metals. A professional quality set manufactured from chrome vanadium with a satin finish presented in an EVA foam tray for convenient drawer storage.

## **Additional Information**

- Sizes: 8, 9, 10, 11, 12, 13, 14, 15, 16, 17, 18 and 19mm.
- Single Hex (6pt) profile. Ideal for removing brake, fuel and hydraulic lines without rounding off the fasteners.
- Flexi-head provides full 90° access.
- · Manufactured from chrome vanadium with satin finish.
- Can be used with crows foot adaptor. Please see Laser Part No.7355.