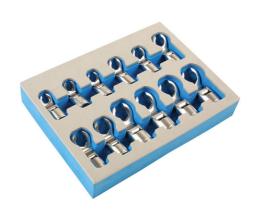

## Flexible Crows Foot Wrench Set 3/8"D 12pc

A complete set of twelve flexi-head crows foot wrenches for use with a 3/8" square drive extension bar or ratchet in a full range of sizes from 8mm to 19mm. The flexible head provides 90° access and the flare nut open Hex (6pt) profile offers a secure grip that provides more torque without damaging the fastener, ideal for flared fixings and softer metals. A professional quality set manufactured from chrome vanadium with a satin finish presented in an EVA foam tray for convenient drawer storage.

## **Additional Information**

- Sizes: 8, 9, 10, 11, 12, 13, 14, 15, 16, 17, 18 and 19mm.
- Single Hex (6pt) profile. Ideal for removing brake, fuel and hydraulic lines without rounding off the fasteners.
- Flexi-head provides full 90° access.
- · Manufactured from chrome vanadium with satin finish.
- Can be used with crows foot adaptor. Please see Laser Part No.7355.